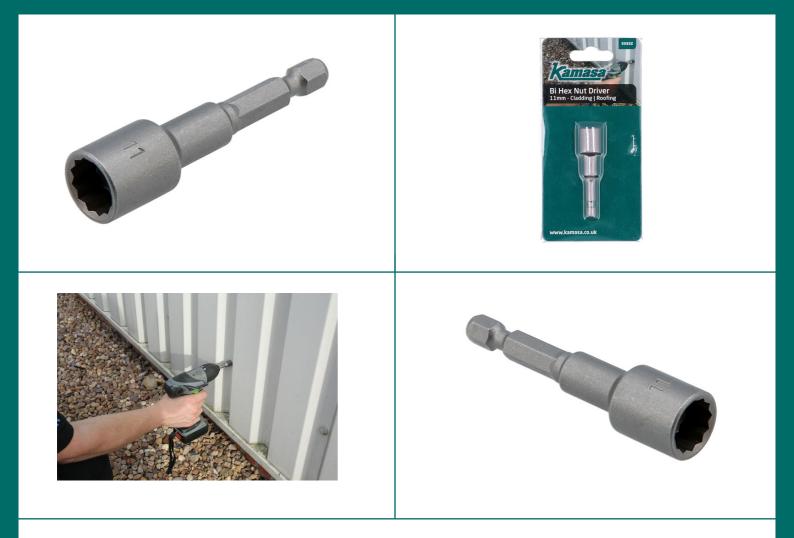

## Cladding & Roofing Bi-Hex Nut Driver 11mm

This 11mm Bi-Hex nut driver is an essential for fixing cladding and roofing bolts on modern commercial buildings, and is specially designed for use on coated fixings. The driver features a 1/4" quick chuck hex shank, making it ideal for use with cordless drill drivers, cordless screwdrivers and bit drivers.

## **Additional Information**

- · Designed especially for use on the coated fixings used on the roof and cladding of modern commercial buildings.
- Size: 11mm Bi-Hex for cladding & roofing tech screws with moulded caps.
- · Features a quick chuck end, ideal for use with cordless drills.
- · Manufactured from Chrome Vanadium.
- Also available as a box of 20, please see Kamasa Part No. 55935.