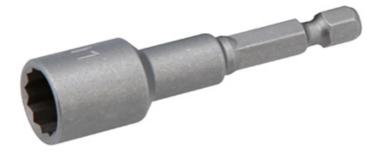

## Cladding & Roofing Bi-Hex Nut Driver 11mm

This 11mm Bi-Hex nut driver is an essential for fixing cladding and roofing bolts on modern commercial buildings, and is specially designed for use on coated fixings. The driver features a 1/4" quick chuck hex shank, making it ideal for use with cordless drill drivers, cordless screwdrivers and bit drivers.

## **Additional Information**

- · Designed especially for use on the coated fixings used on the roof and cladding of modern commercial buildings.
- Size: 11mm Bi-Hex for cladding & roofing tech screws with moulded caps.
- · Features a quick chuck end, ideal for use with cordless drills.
- · Manufactured from Chrome Vanadium.
- Also available as a box of 20, please see Kamasa Part No. 55935.